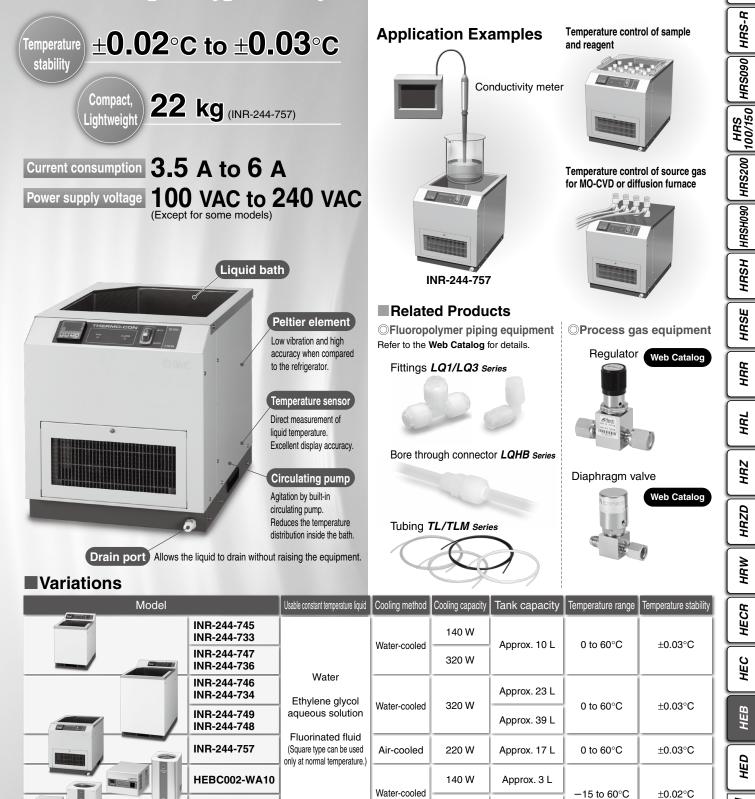

## Peltier-Type Thermoelectric Bath Lineup

|                                                                                                                 |                                                                                                                                                                                                                                         | -                                           |                                                                                                                                                                            |                                                                                                                                                  |                                               |
|-----------------------------------------------------------------------------------------------------------------|-----------------------------------------------------------------------------------------------------------------------------------------------------------------------------------------------------------------------------------------|---------------------------------------------|----------------------------------------------------------------------------------------------------------------------------------------------------------------------------|--------------------------------------------------------------------------------------------------------------------------------------------------|-----------------------------------------------|
|                                                                                                                 | Specifications                                                                                                                                                                                                                          |                                             | Square type,                                                                                                                                                               | water-cooled                                                                                                                                     |                                               |
|                                                                                                                 | Model                                                                                                                                                                                                                                   | INR-244-745                                 | INR-244-733                                                                                                                                                                | INR-244-747                                                                                                                                      | INR-244-736                                   |
| DECO                                                                                                            |                                                                                                                                                                                                                                         |                                             |                                                                                                                                                                            |                                                                                                                                                  |                                               |
|                                                                                                                 | Cooling method                                                                                                                                                                                                                          | Peltier, Wa                                 | ter-cooled                                                                                                                                                                 | Peltier, Wa                                                                                                                                      | ater-cooled                                   |
|                                                                                                                 | Cooling capacity*1                                                                                                                                                                                                                      | 140 W (at 20°C Water)<br>266 x 376 x 400 mm |                                                                                                                                                                            | 320 W (at 20°C Water)                                                                                                                            |                                               |
|                                                                                                                 |                                                                                                                                                                                                                                         |                                             |                                                                                                                                                                            | , ,                                                                                                                                              |                                               |
|                                                                                                                 | Dimensions (W x D x H)                                                                                                                                                                                                                  |                                             |                                                                                                                                                                            | 266 x 376 x 400 mm                                                                                                                               |                                               |
|                                                                                                                 | Tank capacity (W x D x H)                                                                                                                                                                                                               | 216 x 216 x 250 mm (Approx. 10 L)           |                                                                                                                                                                            | 216 x 216 x 250 mm (Approx. 10 L)                                                                                                                |                                               |
|                                                                                                                 | Weight                                                                                                                                                                                                                                  | Approx. 15.5 kg                             |                                                                                                                                                                            | Approx. 16.5 kg                                                                                                                                  |                                               |
|                                                                                                                 | •                                                                                                                                                                                                                                       | ÿ                                           |                                                                                                                                                                            |                                                                                                                                                  |                                               |
|                                                                                                                 | Power supply voltage range                                                                                                                                                                                                              | 100 VAC to 240 VAC                          |                                                                                                                                                                            | 100 VAC to 240 VAC                                                                                                                               |                                               |
|                                                                                                                 | Rated current (at 100 VAC)                                                                                                                                                                                                              | 3.5 A                                       |                                                                                                                                                                            | 5.5 A                                                                                                                                            |                                               |
|                                                                                                                 | Liquid temperature range                                                                                                                                                                                                                | 0 to 60°C                                   |                                                                                                                                                                            | 0 to 60°C                                                                                                                                        |                                               |
|                                                                                                                 | · · ·                                                                                                                                                                                                                                   |                                             |                                                                                                                                                                            |                                                                                                                                                  |                                               |
|                                                                                                                 | Temperature stability                                                                                                                                                                                                                   | ±0.0                                        | 3~C                                                                                                                                                                        |                                                                                                                                                  | )3°C                                          |
| (INR-244-733)                                                                                                   | Communications                                                                                                                                                                                                                          | RS-232C                                     | RS-485                                                                                                                                                                     | RS-232C                                                                                                                                          | RS-485                                        |
|                                                                                                                 |                                                                                                                                                                                                                                         |                                             |                                                                                                                                                                            | TL) standard, Ro                                                                                                                                 |                                               |
| In Transaction                                                                                                  | Safety standards                                                                                                                                                                                                                        | UE UE                                       | marking, UL (NH                                                                                                                                                            | n ∟) stanuaru, Ro                                                                                                                                | 013                                           |
|                                                                                                                 |                                                                                                                                                                                                                                         |                                             |                                                                                                                                                                            |                                                                                                                                                  |                                               |
|                                                                                                                 | Specifications                                                                                                                                                                                                                          | Square type, water-cooled                   |                                                                                                                                                                            |                                                                                                                                                  |                                               |
|                                                                                                                 | Model                                                                                                                                                                                                                                   | INR-244-746                                 | INR-244-734                                                                                                                                                                | INR-244-749                                                                                                                                      | INR-244-748                                   |
|                                                                                                                 |                                                                                                                                                                                                                                         |                                             |                                                                                                                                                                            |                                                                                                                                                  |                                               |
| 1                                                                                                               | Cooling method                                                                                                                                                                                                                          | Peltier, Wa                                 |                                                                                                                                                                            | Peltier, Wa                                                                                                                                      | ater-cooled                                   |
|                                                                                                                 | Cooling capacity <sup>*1</sup>                                                                                                                                                                                                          | 320 W (at 25°C Water)                       |                                                                                                                                                                            | 320 W (at 25°C Water)                                                                                                                            |                                               |
|                                                                                                                 | Dimensions (W x D x H)                                                                                                                                                                                                                  | , ,                                         |                                                                                                                                                                            | , ,                                                                                                                                              |                                               |
|                                                                                                                 | · · · · · ·                                                                                                                                                                                                                             | 350 x 510 x 400 mm                          |                                                                                                                                                                            | 350 x 510 x 550 mm                                                                                                                               |                                               |
|                                                                                                                 | Tank capacity (W x D x H)                                                                                                                                                                                                               | 300 x 350 x 250 mm (Approx. 23 L)           |                                                                                                                                                                            | 300 x 350 x 400 mm (Approx. 39 L)                                                                                                                |                                               |
|                                                                                                                 | Weight                                                                                                                                                                                                                                  | Approx. 21 kg                               |                                                                                                                                                                            | Approx. 25 kg                                                                                                                                    |                                               |
|                                                                                                                 |                                                                                                                                                                                                                                         |                                             |                                                                                                                                                                            |                                                                                                                                                  |                                               |
|                                                                                                                 | Power supply voltage range                                                                                                                                                                                                              | 100 VAC to 240 VAC                          |                                                                                                                                                                            | 100 VAC to 240 VAC                                                                                                                               |                                               |
|                                                                                                                 | Rated current (at 100 VAC)                                                                                                                                                                                                              | 5.5                                         | Α                                                                                                                                                                          | 5.5                                                                                                                                              | 5 A                                           |
|                                                                                                                 | Liquid temperature range                                                                                                                                                                                                                |                                             |                                                                                                                                                                            | 0 to 60°C                                                                                                                                        |                                               |
|                                                                                                                 | · · ·                                                                                                                                                                                                                                   | 0 to 60°C                                   |                                                                                                                                                                            |                                                                                                                                                  |                                               |
|                                                                                                                 | Temperature stability                                                                                                                                                                                                                   | ±0.0                                        |                                                                                                                                                                            |                                                                                                                                                  | )3°C                                          |
|                                                                                                                 | Communications                                                                                                                                                                                                                          | RS-232C                                     | RS-485                                                                                                                                                                     | RS-232C                                                                                                                                          | RS-485                                        |
| (INR-244-749)                                                                                                   | Safety standards                                                                                                                                                                                                                        |                                             |                                                                                                                                                                            | TL) standard, Ro                                                                                                                                 |                                               |
| (1111277-775)                                                                                                   | Salety Stanuarus                                                                                                                                                                                                                        |                                             | marking, UL (INH                                                                                                                                                           | n Lj Stanuaru, RC                                                                                                                                | 0.10                                          |
|                                                                                                                 |                                                                                                                                                                                                                                         |                                             |                                                                                                                                                                            |                                                                                                                                                  |                                               |
|                                                                                                                 | Specifications                                                                                                                                                                                                                          | Square type, air-cooled                     |                                                                                                                                                                            |                                                                                                                                                  |                                               |
|                                                                                                                 | Model                                                                                                                                                                                                                                   | INR-244-757                                 |                                                                                                                                                                            |                                                                                                                                                  |                                               |
| There are a second and a second a |                                                                                                                                                                                                                                         |                                             |                                                                                                                                                                            | -                                                                                                                                                |                                               |
|                                                                                                                 | Cooling method                                                                                                                                                                                                                          |                                             | ,                                                                                                                                                                          | ir-cooled                                                                                                                                        |                                               |
|                                                                                                                 | Cooling capacity                                                                                                                                                                                                                        | 220 W (a                                    | t 25°C Water, Ar                                                                                                                                                           | nbient temperatu                                                                                                                                 | re 25°C)                                      |
|                                                                                                                 | Dimensions (W x D x H)                                                                                                                                                                                                                  |                                             |                                                                                                                                                                            | x 395 mm                                                                                                                                         | - /                                           |
|                                                                                                                 |                                                                                                                                                                                                                                         | -                                           |                                                                                                                                                                            |                                                                                                                                                  | <u>,                                     </u> |
|                                                                                                                 | Tank capacity (W x D x H)                                                                                                                                                                                                               | 300 x 290 x 200 mm (Approx. 17 L)           |                                                                                                                                                                            |                                                                                                                                                  |                                               |
|                                                                                                                 | Weight                                                                                                                                                                                                                                  | Approx. 22 kg                               |                                                                                                                                                                            |                                                                                                                                                  |                                               |
| 3                                                                                                               | Power supply voltage range                                                                                                                                                                                                              |                                             |                                                                                                                                                                            |                                                                                                                                                  |                                               |
|                                                                                                                 |                                                                                                                                                                                                                                         | 100 VAC to 240 VAC                          |                                                                                                                                                                            |                                                                                                                                                  |                                               |
|                                                                                                                 | Rated current (at 100 VAC)                                                                                                                                                                                                              | 6 A                                         |                                                                                                                                                                            |                                                                                                                                                  |                                               |
|                                                                                                                 | Liquid temperature range                                                                                                                                                                                                                | 0 to 60°C                                   |                                                                                                                                                                            |                                                                                                                                                  |                                               |
|                                                                                                                 | · · · ·                                                                                                                                                                                                                                 | ±0.03°C                                     |                                                                                                                                                                            |                                                                                                                                                  |                                               |
| Ø                                                                                                               | Temperature stability                                                                                                                                                                                                                   |                                             |                                                                                                                                                                            |                                                                                                                                                  |                                               |
|                                                                                                                 | Communications                                                                                                                                                                                                                          |                                             |                                                                                                                                                                            | 232C                                                                                                                                             |                                               |
|                                                                                                                 | Safety standards                                                                                                                                                                                                                        |                                             | Ro                                                                                                                                                                         | HS                                                                                                                                               |                                               |
|                                                                                                                 |                                                                                                                                                                                                                                         | 1                                           | 10                                                                                                                                                                         | -                                                                                                                                                |                                               |
|                                                                                                                 | Specifications                                                                                                                                                                                                                          | - Deured                                    | tuno water                                                                                                                                                                 | lad/Damata and                                                                                                                                   | trollor                                       |
|                                                                                                                 | Specifications                                                                                                                                                                                                                          | Round type, water-cooled/Remote controller  |                                                                                                                                                                            |                                                                                                                                                  |                                               |
|                                                                                                                 | Model                                                                                                                                                                                                                                   | HEBC002-WA10/HEBC002-WB10                   |                                                                                                                                                                            | )                                                                                                                                                |                                               |
|                                                                                                                 | Cooling method                                                                                                                                                                                                                          | Peltier, Water-cooled                       |                                                                                                                                                                            |                                                                                                                                                  |                                               |
|                                                                                                                 |                                                                                                                                                                                                                                         |                                             |                                                                                                                                                                            |                                                                                                                                                  |                                               |
|                                                                                                                 | Cooling capacity*1                                                                                                                                                                                                                      | 140 W (at 2                                 |                                                                                                                                                                            |                                                                                                                                                  |                                               |
|                                                                                                                 | Dimensions (W x D x H)                                                                                                                                                                                                                  | Liquid tank 200 >                           | x 207 x 332 mm                                                                                                                                                             | Controller 250 x                                                                                                                                 | x 300 x 180 mm                                |
|                                                                                                                 | Tank capacity                                                                                                                                                                                                                           | ø130 x 188 mm                               | (Approx. 31)                                                                                                                                                               | -                                                                                                                                                | _                                             |
|                                                                                                                 | Weight                                                                                                                                                                                                                                  |                                             | ( 11 )                                                                                                                                                                     | ٨٠٠٠٠                                                                                                                                            | 6.5.kc                                        |
|                                                                                                                 |                                                                                                                                                                                                                                         | Approx.                                     | <u> </u>                                                                                                                                                                   |                                                                                                                                                  | . 6.5 kg                                      |
|                                                                                                                 | Power supply voltage range                                                                                                                                                                                                              |                                             | 100 VAC t                                                                                                                                                                  | o 240 VAC                                                                                                                                        |                                               |
|                                                                                                                 | Rated current (at 100 VAC)                                                                                                                                                                                                              | 4 A                                         |                                                                                                                                                                            |                                                                                                                                                  |                                               |
|                                                                                                                 | · · · ·                                                                                                                                                                                                                                 |                                             |                                                                                                                                                                            |                                                                                                                                                  |                                               |
|                                                                                                                 | Liquid temperature range                                                                                                                                                                                                                |                                             | -15 to 60°C                                                                                                                                                                |                                                                                                                                                  |                                               |
|                                                                                                                 |                                                                                                                                                                                                                                         | ±0.02°C                                     |                                                                                                                                                                            |                                                                                                                                                  |                                               |
|                                                                                                                 | Temperature stability                                                                                                                                                                                                                   |                                             | 20.0                                                                                                                                                                       | 12°C                                                                                                                                             |                                               |
|                                                                                                                 |                                                                                                                                                                                                                                         |                                             |                                                                                                                                                                            |                                                                                                                                                  |                                               |
|                                                                                                                 | Communications                                                                                                                                                                                                                          |                                             | RS-485/I                                                                                                                                                                   | RS-232C                                                                                                                                          |                                               |
|                                                                                                                 |                                                                                                                                                                                                                                         | CE                                          | RS-485/I                                                                                                                                                                   |                                                                                                                                                  | HS                                            |
|                                                                                                                 | Communications<br>Safety standards                                                                                                                                                                                                      |                                             | RS-485/I<br>marking, UL (NR                                                                                                                                                | RS-232C<br>TL) standard, Ro                                                                                                                      |                                               |
|                                                                                                                 | Communications<br>Safety standards                                                                                                                                                                                                      |                                             | RS-485/I<br>marking, UL (NR                                                                                                                                                | RS-232C<br>TL) standard, Ro                                                                                                                      |                                               |
|                                                                                                                 | Communications<br>Safety standards<br>Specifications                                                                                                                                                                                    |                                             | RS-485/I<br>marking, UL (NR<br>type, water-coo                                                                                                                             | RS-232C<br>ITL) standard, Ro<br>Died/Remote cor                                                                                                  |                                               |
|                                                                                                                 | Communications<br>Safety standards<br>Specifications<br>Model                                                                                                                                                                           |                                             | RS-485/I<br>marking, UL (NR<br>type, water-coc<br>INR-24                                                                                                                   | RS-232C<br>ITL) standard, Rc<br>bled/Remote cor<br>4-696A                                                                                        |                                               |
|                                                                                                                 | Communications<br>Safety standards<br>Specifications<br>Model<br>Cooling method                                                                                                                                                         |                                             | RS-485/I<br>marking, UL (NR<br>type, water-coo<br>INR-24<br>Peltier, Wa                                                                                                    | RS-232C<br>ITL) standard, Ro<br>pled/Remote cor<br>4-696A<br>ater-cooled                                                                         |                                               |
|                                                                                                                 | Communications<br>Safety standards<br>Specifications<br>Model<br>Cooling method                                                                                                                                                         |                                             | RS-485/I<br>marking, UL (NR<br>type, water-coo<br>INR-24<br>Peltier, Wa                                                                                                    | RS-232C<br>ITL) standard, Ro<br>pled/Remote cor<br>4-696A<br>ater-cooled                                                                         |                                               |
|                                                                                                                 | Communications<br>Safety standards<br>Specifications<br>Model<br>Cooling method<br>Cooling capacity*1                                                                                                                                   | Round                                       | RS-485/l<br>marking, UL (NR<br>type, water-coo<br>INR-24<br>Peltier, Wa<br>280 W (at 2                                                                                     | RS-232C<br>ITL) standard, Rc<br><b>bled/Remote con</b><br><b>4-696A</b><br>ater-cooled<br>5°C Water)                                             | ntroller                                      |
|                                                                                                                 | Communications<br>Safety standards<br>Specifications<br>Model<br>Cooling method<br>Cooling capacity*1<br>Dimensions (W x D x H)                                                                                                         | Round                                       | RS-485//<br>marking, UL (NR<br>type, water-coo<br>INR-24<br>Peltier, Wa<br>280 W (at 2<br>< 240 x 350 mm                                                                   | RS-232C<br>ITL) standard, Rc<br><b>bled/Remote con</b><br><b>4-696A</b><br>ater-cooled<br>5°C Water)                                             |                                               |
|                                                                                                                 | Communications<br>Safety standards<br>Specifications<br>Model<br>Cooling method<br>Cooling capacity*1                                                                                                                                   | Round                                       | RS-485//<br>marking, UL (NR<br>type, water-coo<br>INR-24<br>Peltier, Wa<br>280 W (at 2<br>< 240 x 350 mm                                                                   | RS-232C<br>ITL) standard, Rc<br><b>bled/Remote con</b><br><b>4-696A</b><br>ater-cooled<br>5°C Water)                                             | ntroller                                      |
|                                                                                                                 | Communications<br>Safety standards<br>Specifications<br>Model<br>Cooling method<br>Cooling capacity*1<br>Dimensions (W x D x H)<br>Tank capacity                                                                                        | Round<br>Liquid tank 240 y<br>ø170 x 202 mm | RS-485/l<br>marking, UL (NR<br>type, water-coo<br>INR-24<br>Peltier, Wa<br>280 W (at 2<br>< 240 x 350 mm<br>(Approx. 5.5 L)                                                | RS-232C<br>ITL) standard, Rc<br>oled/Remote con<br>4-696A<br>ater-cooled<br>:5°C Water)<br>Controller 220 3                                      | x 330 x 123 mm                                |
|                                                                                                                 | Communications<br>Safety standards<br>Specifications<br>Model<br>Cooling method<br>Cooling capacity*1<br>Dimensions (W x D x H)<br>Tank capacity<br>Weight                                                                              | Round                                       | RS-485//<br>marking, UL (NR<br>type, water-coo<br>INR-24<br>Peltier, Wa<br>280 W (at 2<br>< 240 x 350 mm<br>(Approx. 5.5 L)<br>. 12 kg                                     | RS-232C<br>ITL) standard, Rc<br>oled/Remote con<br>4-696A<br>ater-cooled<br>25°C Water)<br>Controller 220 x<br>Appro                             | ntroller                                      |
|                                                                                                                 | Communications   Safety standards   Specifications   Model   Cooling method   Cooling capacity*1   Dimensions (W x D x H)   Tank capacity   Weight   Power supply voltage range                                                         | Round<br>Liquid tank 240 y<br>ø170 x 202 mm | RS-485//<br>marking, UL (NR<br>type, water-coo<br>INR-24<br>Peltier, Wa<br>280 W (at 2<br><240 x 350 mm<br>(Approx. 5.5 L)<br>. 12 kg<br>200 VAC to                        | RS-232C<br>ITL) standard, Rc<br>oled/Remote con<br>4-696A<br>ater-cooled<br>25°C Water)<br>Controller 220 x<br>Appro<br>0 220 VAC                | x 330 x 123 mm                                |
|                                                                                                                 | Communications<br>Safety standards<br>Specifications<br>Model<br>Cooling method<br>Cooling capacity*1<br>Dimensions (W x D x H)<br>Tank capacity<br>Weight                                                                              | Round<br>Liquid tank 240 y<br>ø170 x 202 mm | RS-485//<br>marking, UL (NR<br>type, water-coo<br>INR-24<br>Peltier, Wa<br>280 W (at 2<br><240 x 350 mm<br>(Approx. 5.5 L)<br>. 12 kg<br>200 VAC to                        | RS-232C<br>ITL) standard, Rc<br>oled/Remote con<br>4-696A<br>ater-cooled<br>25°C Water)<br>Controller 220 x<br>Appro                             | x 330 x 123 mm                                |
|                                                                                                                 | Communications   Safety standards   Specifications   Model   Cooling method   Cooling capacity*1   Dimensions (W x D x H)   Tank capacity   Weight   Power supply voltage range   Rated current (at 200 VAC)                            | Round<br>Liquid tank 240 y<br>ø170 x 202 mm | RS-485//<br>marking, UL (NR<br>type, water-coo<br>INR-24<br>Peltier, Wa<br>280 W (at 2<br><240 x 350 mm<br>(Approx. 5.5 L)<br>. 12 kg<br>200 VAC to<br>5                   | RS-232C<br>ITL) standard, Rc<br>oled/Remote con<br>4-696A<br>ater-cooled<br>:5°C Water)<br>Controller 220 x<br>Appro<br>o 220 VAC<br>A           | x 330 x 123 mm                                |
|                                                                                                                 | Communications   Safety standards   Specifications   Model   Cooling method   Cooling capacity*1   Dimensions (W x D x H)   Tank capacity   Weight   Power supply voltage range   Rated current (at 200 VAC)   Liquid temperature range | Round<br>Liquid tank 240 y<br>ø170 x 202 mm | RS-485//<br>marking, UL (NR<br>type, water-coo<br>INR-24<br>Peltier, Wa<br>280 W (at 2<br><240 x 350 mm<br>(Approx. 5.5 L)<br>. 12 kg<br>200 VAC to<br>5<br>-15 to         | RS-232C<br>ITL) standard, Rc<br>oled/Remote con<br>4-696A<br>ater-cooled<br>25°C Water)<br>Controller 220 x<br>Appro<br>0 220 VAC<br>A<br>0 60°C | x 330 x 123 mm                                |
|                                                                                                                 | Communications   Safety standards   Specifications   Model   Cooling method   Cooling capacity*1   Dimensions (W x D x H)   Tank capacity   Weight   Power supply voltage range   Rated current (at 200 VAC)                            | Round<br>Liquid tank 240 y<br>ø170 x 202 mm | RS-485//<br>marking, UL (NR<br>type, water-coo<br>INR-24<br>Peltier, Wa<br>280 W (at 2<br><240 x 350 mm<br>(Approx. 5.5 L)<br>. 12 kg<br>200 VAC to<br>5<br>-15 to<br>±0.0 | RS-232C<br>ITL) standard, Rc<br>oled/Remote con<br>4-696A<br>ater-cooled<br>:5°C Water)<br>Controller 220 x<br>Appro<br>o 220 VAC<br>A           | x 330 x 123 mm                                |

\*1 Conditions: Facility water temperature 20°C, flow rate 5 L/min, ambient temperature 25°C

RS-485

RoHS

Communications

Safety standards