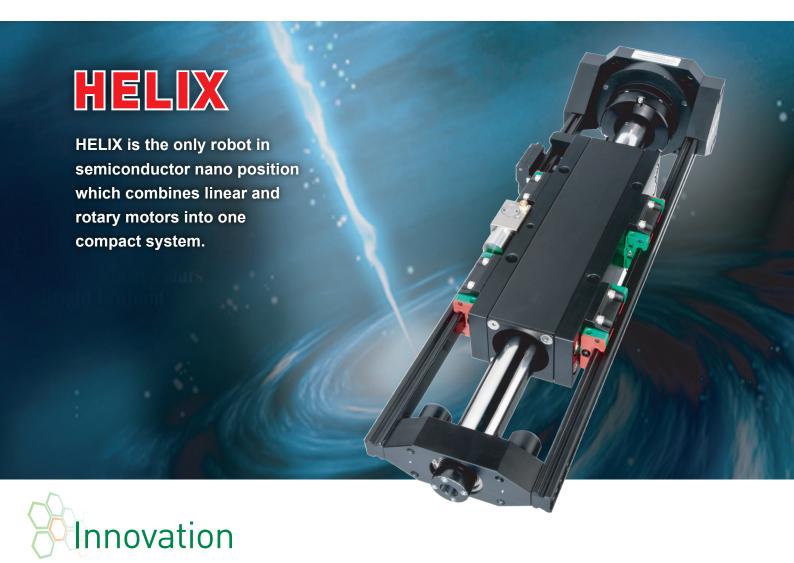

HELIX consists of shaft motor, torque motor and driver. It possess features such as High performance, Eco-efficiency, reLlability, fleXible.

## **HELIX's features:**

**High performance**: HELIX performs strong and fast motion under same driving center with 2 independent motors to achieve 50nm positioning capability.

**Eco-efficiency**: Up to 98% more transmission efficiency and 50% of power saving with combination of direct drive motors and high efficient driver.

**reLlability**: The combination of linear and rotary motors insures excellent reliability and superior quality service.

**fleXible**: Hiwin Mikrosystem Corp. shows high flexibility, competiveness and value through creating innovative service for customers.