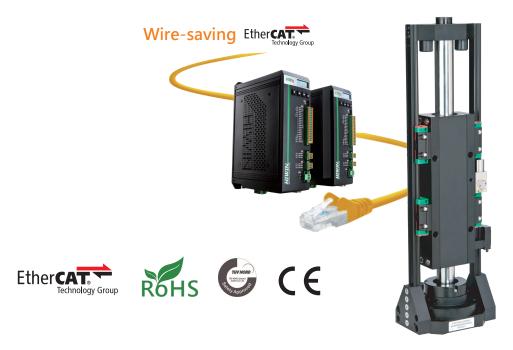

## Human factors design

With the combination of direct drive and efficient driver, the design of HELIX realizes the simplicity of mechanical components and also the reliability of assembly.HELIX is driven by D1-N driver, which is certificated with Function safety and CE certification. High speed and stable internet communication can be achieved through EtherCAT communication module.