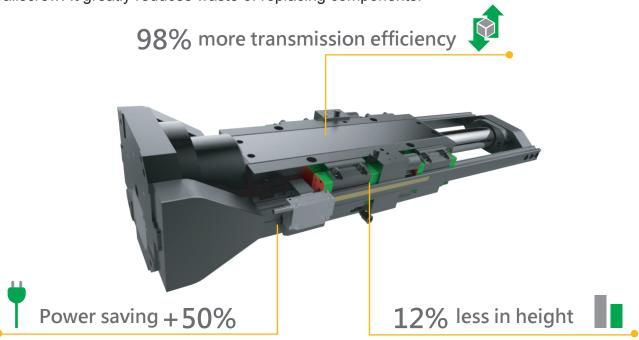

## Green energy

HELIX raises up to 98% more transmission efficiency and is able to save up to 50% of power with features of wear free and high efficient direct motor. It lowers 12% in total height compared to previous system. Lifetime of HEXLIX core components are twice longer than ballscrew. It greatly reduces waste of replacing components.