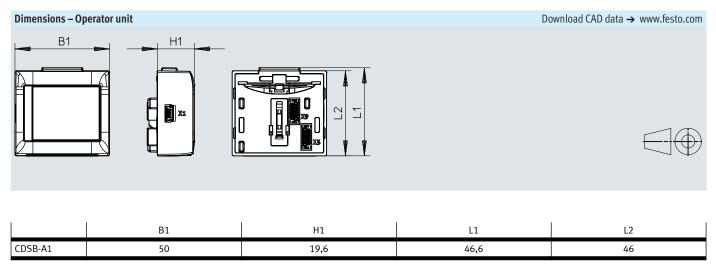

## Dimensions

| Technical data – mechanical |                         |  |  |
|-----------------------------|-------------------------|--|--|
| Product weight              | 36.6 g                  |  |  |
| Dimensions (W x L x H)      | 50 mm x 45 mm x 19.6 mm |  |  |