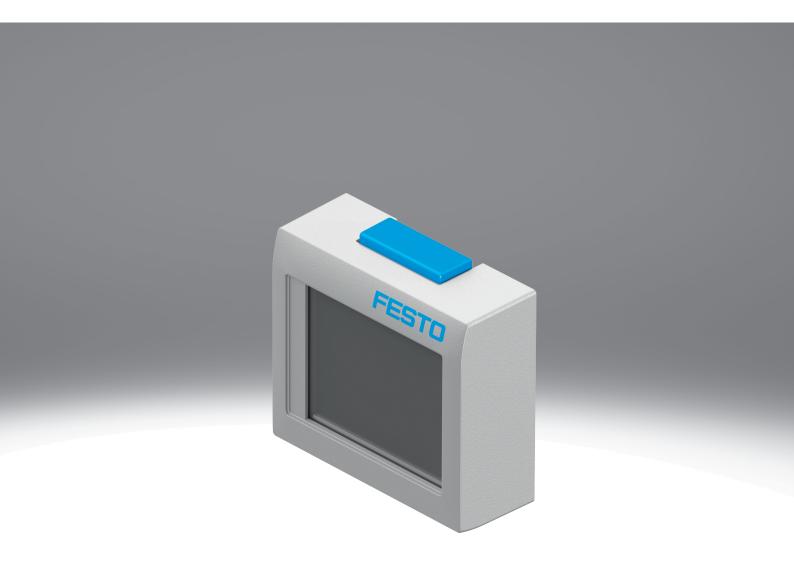

#### At a glance

The operator unit CDSB-A1 from Festo is a plug-in display and operator unit for the servo drive CMMT and the automation system CPX-E. The integrated colour TFT display with touchscreen can be used both for operation and for simple diagnostics of the connected basic unit. User-friendliness is enhanced by error diagnostics with plain-text error messages.

When plugged in, the resistive touch screen can be used to set a range of parameters (depending on the basic unit). Diagnostic messages can be read and updates can be carried out.

In the unplugged state, the CDSB can be connected to a PC using a mini USB connection. The device is detected by the PC as a mass storage device, and firmware files can then be written to it.

#### **Device version**

If the operator unit CDSB-A1 is plugged into the basic unit, the display will be activated:

- If there is no connection to the basic unit (yet), "Loading data" appears
- Following successful connection, the user interface of the basic unit or the first menu item of the basic unit will be displayed immediately
- Use the arrow keys to select a function within a menu level (e.g. diagnostics)
- Use the arrow keys to move from one menu level to another
- Fields that can be changed or that perform an action are highlighted in blue